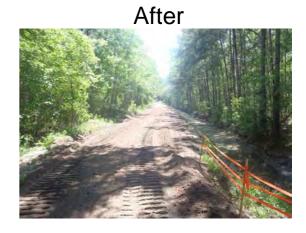

## **Narrative Description of Project:**

Project improved 1,610 L.F. of drainage system. Cleaned out 1,610 L.F. of outfall ditch. Installed (2) bleeder pipes. Repaired washouts.

| 2011-627 / Burton Wells Road          | Labor  | Labor      | Equipment  | Material   | Contractor | Indirect   |                   |
|---------------------------------------|--------|------------|------------|------------|------------|------------|-------------------|
|                                       | Hours  | Cost       | Cost       | Cost       | Cost       | Cost       | <b>Total Cost</b> |
| AUDIT / Audit Project                 | 0.50   | \$10.24    | \$0.00     | \$0.00     | \$0.00     | \$0.00     | \$10.24           |
| BPINST / Bleeder pipe - Installed     | 19.00  | \$446.41   | \$230.44   | \$443.58   | \$0.00     | \$0.00     | \$1,120.43        |
| HAUL / Hauling                        | 62.00  | \$1,341.69 | \$825.22   | \$4,736.14 | \$0.00     | \$0.00     | \$6,903.05        |
| LM / Loading Materials                | 5.50   | \$117.81   | \$163.63   | \$36.65    | \$0.00     | \$0.00     | \$318.08          |
| SC / Sediment Control                 | 2.00   | \$50.50    | \$4.12     | \$16.31    | \$0.00     | \$0.00     | \$70.93           |
| WSDR / Workshelf - Dressed            | 87.00  | \$2,016.41 | \$715.30   | \$171.14   | \$0.00     | \$0.00     | \$2,902.85        |
| Indirect Labor, Services and Supplies | 0.00   | \$0.00     | \$0.00     | \$0.00     | \$0.00     | \$2,754.96 | \$2,754.96        |
| 2011-627 / Burton Wells Road          | 176.00 | \$3,983.06 | \$1,938.71 | \$5,403.81 | \$0.00     | \$2,754.96 | \$14,080.53       |
| Sub Total                             |        |            |            |            |            |            |                   |
|                                       |        |            |            |            |            |            |                   |
|                                       |        |            |            |            |            |            |                   |
| Grand Total                           | 176.00 | \$3,983.06 | \$1,938.71 | \$5,403.81 | \$0.00     | \$2,754.96 | \$14,080.53       |