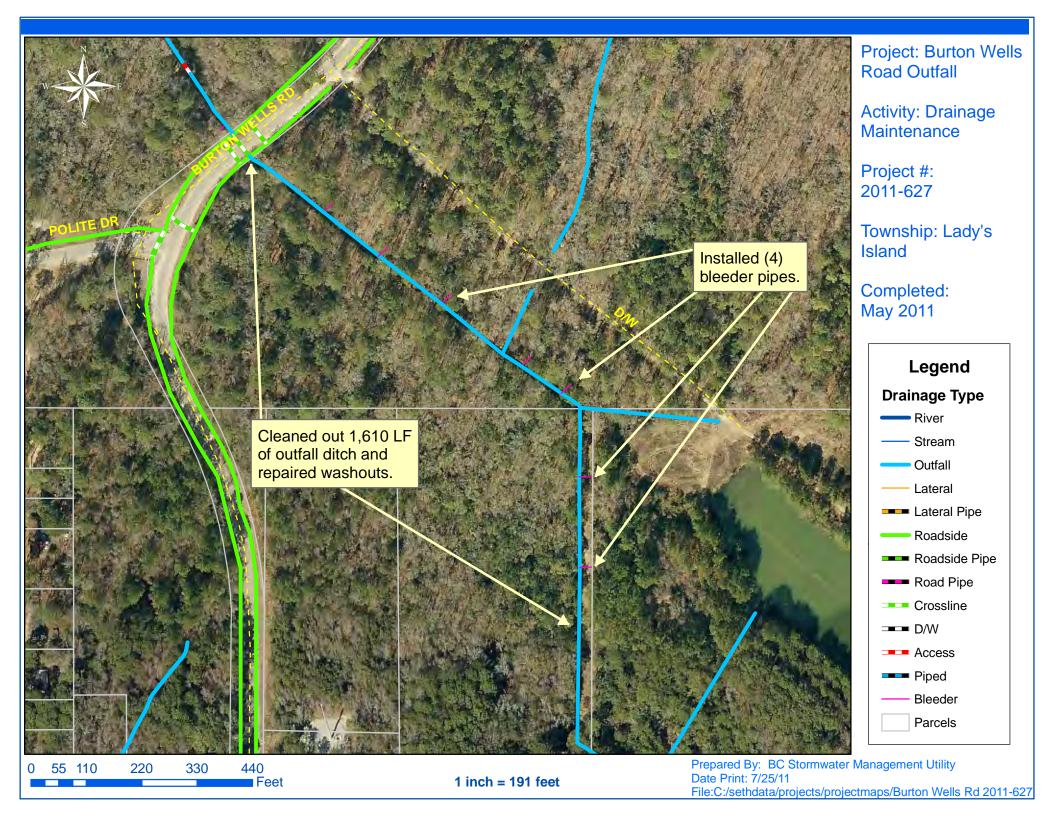

## **Beaufort County Public Works**

Stormwater Infrastructure
Project Summary

**Project Summary**: Burton Wells Road Outfall

## **Narrative Description of Project:**

Project improved 1,610 L.F. of drainage system. Cleaned out 1,610 L.F. of outfall ditch. Installed (2) bleeder pipes. Repaired washouts.

| 2011-627 / Burton Wells Road          | Labor  | Labor      | Equipment  | Material   | Contractor | Indirect   |                   |
|---------------------------------------|--------|------------|------------|------------|------------|------------|-------------------|
|                                       | Hours  | Cost       | Cost       | Cost       | Cost       | Cost       | <b>Total Cost</b> |
| AUDIT / Audit Project                 | 0.50   | \$10.24    | \$0.00     | \$0.00     | \$0.00     | \$0.00     | \$10.24           |
| BPINST / Bleeder pipe - Installed     | 19.00  | \$446.41   | \$230.44   | \$443.58   | \$0.00     | \$0.00     | \$1,120.43        |
| HAUL / Hauling                        | 62.00  | \$1,341.69 | \$825.22   | \$4,736.14 | \$0.00     | \$0.00     | \$6,903.05        |
| LM / Loading Materials                | 5.50   | \$117.81   | \$163.63   | \$36.65    | \$0.00     | \$0.00     | \$318.08          |
| SC / Sediment Control                 | 2.00   | \$50.50    | \$4.12     | \$16.31    | \$0.00     | \$0.00     | \$70.93           |
| WSDR / Workshelf - Dressed            | 87.00  | \$2,016.41 | \$715.30   | \$171.14   | \$0.00     | \$0.00     | \$2,902.85        |
| Indirect Labor, Services and Supplies | 0.00   | \$0.00     | \$0.00     | \$0.00     | \$0.00     | \$2,754.96 | \$2,754.96        |
| 2011-627 / Burton Wells Road          | 176.00 | \$3,983.06 | \$1,938.71 | \$5,403.81 | \$0.00     | \$2,754.96 | \$14,080.53       |
| Sub Total                             |        |            |            |            |            |            |                   |
|                                       |        |            |            |            |            |            |                   |
|                                       |        |            |            |            |            |            |                   |
| Grand Total                           | 176.00 | \$3,983.06 | \$1,938.71 | \$5,403.81 | \$0.00     | \$2,754.96 | \$14,080.53       |

**Completion:** May-11