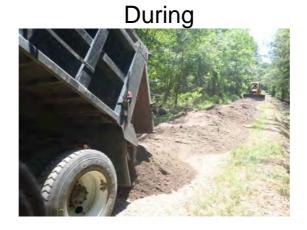

## **Narrative Description of Project:**

Project improved 1,610 L.F. of drainage system. Cleaned out 1,610 L.F. of outfall ditch. Installed (2) bleeder pipes. Repaired washouts.

| 2011-627 / Burton Wells Road          | Labor  | Labor      | Equipment  | Material   | Contractor | Indirect   |                   |
|---------------------------------------|--------|------------|------------|------------|------------|------------|-------------------|
|                                       | Hours  | Cost       | Cost       | Cost       | Cost       | Cost       | <b>Total Cost</b> |
| AUDIT / Audit Project                 | 0.50   | \$10.24    | \$0.00     | \$0.00     | \$0.00     | \$0.00     | \$10.24           |
| BPINST / Bleeder pipe - Installed     | 19.00  | \$446.41   | \$230.44   | \$443.58   | \$0.00     | \$0.00     | \$1,120.43        |
| HAUL / Hauling                        | 62.00  | \$1,341.69 | \$825.22   | \$4,736.14 | \$0.00     | \$0.00     | \$6,903.05        |
| LM / Loading Materials                | 5.50   | \$117.81   | \$163.63   | \$36.65    | \$0.00     | \$0.00     | \$318.08          |
| SC / Sediment Control                 | 2.00   | \$50.50    | \$4.12     | \$16.31    | \$0.00     | \$0.00     | \$70.93           |
| WSDR / Workshelf - Dressed            | 87.00  | \$2,016.41 | \$715.30   | \$171.14   | \$0.00     | \$0.00     | \$2,902.85        |
| Indirect Labor, Services and Supplies | 0.00   | \$0.00     | \$0.00     | \$0.00     | \$0.00     | \$2,754.96 | \$2,754.96        |
| 2011-627 / Burton Wells Road          | 176.00 | \$3,983.06 | \$1,938.71 | \$5,403.81 | \$0.00     | \$2,754.96 | \$14,080.53       |
| Sub Total                             |        |            |            |            |            |            |                   |
|                                       |        |            |            |            |            |            |                   |
|                                       |        |            |            |            |            |            |                   |
| Grand Total                           | 176.00 | \$3,983.06 | \$1,938.71 | \$5,403.81 | \$0.00     | \$2,754.96 | \$14,080.53       |