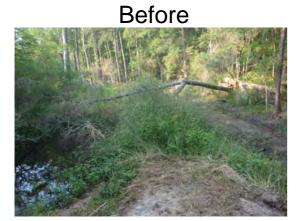

## **Narrative Description of Project:**

Project improved 1,610 L.F. of drainage system. Cleaned out 1,610 L.F. of outfall ditch. Installed (2) bleeder pipes. Repaired washouts.

| 2011-627 / Burton Wells Road          | Labor  | Labor      | Equipment  | Material   | Contractor | Indirect   |                   |
|---------------------------------------|--------|------------|------------|------------|------------|------------|-------------------|
|                                       | Hours  | Cost       | Cost       | Cost       | Cost       | Cost       | <b>Total Cost</b> |
| AUDIT / Audit Project                 | 0.50   | \$10.24    | \$0.00     | \$0.00     | \$0.00     | \$0.00     | \$10.24           |
| BPINST / Bleeder pipe - Installed     | 19.00  | \$446.41   | \$230.44   | \$443.58   | \$0.00     | \$0.00     | \$1,120.43        |
| HAUL / Hauling                        | 62.00  | \$1,341.69 | \$825.22   | \$4,736.14 | \$0.00     | \$0.00     | \$6,903.05        |
| LM / Loading Materials                | 5.50   | \$117.81   | \$163.63   | \$36.65    | \$0.00     | \$0.00     | \$318.08          |
| SC / Sediment Control                 | 2.00   | \$50.50    | \$4.12     | \$16.31    | \$0.00     | \$0.00     | \$70.93           |
| WSDR / Workshelf - Dressed            | 87.00  | \$2,016.41 | \$715.30   | \$171.14   | \$0.00     | \$0.00     | \$2,902.85        |
| Indirect Labor, Services and Supplies | 0.00   | \$0.00     | \$0.00     | \$0.00     | \$0.00     | \$2,754.96 | \$2,754.96        |
| 2011-627 / Burton Wells Road          | 176.00 | \$3,983.06 | \$1,938.71 | \$5,403.81 | \$0.00     | \$2,754.96 | \$14,080.53       |
| Sub Total                             |        |            |            |            |            |            |                   |
|                                       |        |            |            |            |            |            |                   |
|                                       |        |            |            |            |            |            |                   |
| Grand Total                           | 176.00 | \$3,983.06 | \$1,938.71 | \$5,403.81 | \$0.00     | \$2,754.96 | \$14,080.53       |